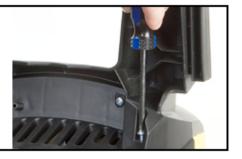

Continue to fasten transport handle with vertical screws

Slide high
pressure
hose storage
piece into
place

Use screw to securely fasten high pressure hose storage

Slide trigger gun storage piece firmly into place